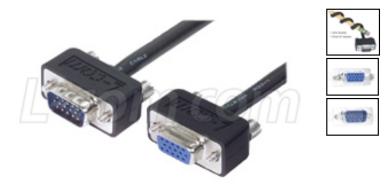

### Super Thin LSZH SVGA HD15 Male / Female 25.0 ft

This series of SVGA extension cables features both our small diameter Super Thin cable and our LSZH jacket for applications where low smoke and low corrosive out gassing is critical. An additional feature of this series is our reversible hardware allowing both panel mount using standoffs or traditional thumbscrews. High quality video signal transmission is assured as a result of the three 75 Ohm coaxial lines used in these premium SVGA assemblies. The low profile configuration of our fully molded HD15 backshell makes these assemblies ideal for tight fit installations. Available in 5 standard lengths from 5 to 50 feet.

| Details for this Monitor | , Video product            |  |
|--------------------------|----------------------------|--|
| L-com Item #             | CTL3VGAMF-25TZ             |  |
| Manufacturer             | L-com                      |  |
| UPC #                    | 822335042742               |  |
| RoHS Status              | Not Compliant At This Time |  |