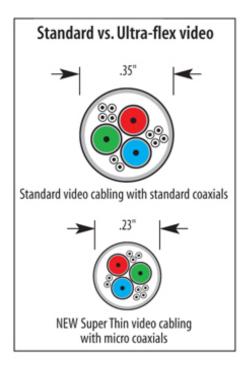

The Super Thin SVGA series offers comparable performance of standard size SVGA assemblies in a much more compact size. Not only is the cable diameter greatly reduced but the depth of the HD15 backshell is also much more shallow than the backshells found on most SVGA assemblies. This results in a SVGA assembly that can be used in tight confines where a standard size SVGA assembly would be difficult if not impossible to use.

# Super Thin SVGA Cables with 3 Mini Coaxial Lines - HD15M to HD15M or HD15F

Description

Utilize a revolutionary cable made with 3 ultra thin coaxial lines and still measures less than .23" in diameter! Another unique feature is user defined mounting hardware. Each cable end is capable of being connected with either male jack screws or hex standoffs with the supplied hardware! Color: Black.